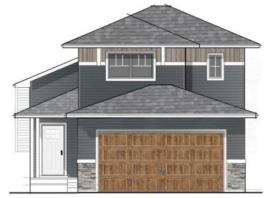

## \$534,900

|                                           | Division:         | Fieldbrook<br>Residential/House<br>Modified Bi-Level |        |                  |  |
|-------------------------------------------|-------------------|------------------------------------------------------|--------|------------------|--|
|                                           | Туре:             |                                                      |        |                  |  |
|                                           | Style:            |                                                      |        |                  |  |
|                                           | Size:             | 1,473 sq.ft.                                         | Age:   | 2025 (0 yrs old) |  |
|                                           | Beds:             | 3                                                    | Baths: | 2                |  |
|                                           | Garage:           | Double Garage Attached                               |        |                  |  |
|                                           | Lot Size:         | 0.13 Acre                                            |        |                  |  |
|                                           | Lot Feat:         | See Remarks                                          |        |                  |  |
| rced Air                                  |                   | Water:                                               | -      |                  |  |
| rpet, Vinyl                               |                   | Sewer:                                               | -      |                  |  |
| ohalt Shingle                             |                   | Condo Fee                                            | : -    |                  |  |
| l, Unfinished                             |                   | LLD:                                                 | -      |                  |  |
| yl Siding                                 |                   | Zoning:                                              | RG     |                  |  |
| ured Concrete                             |                   | Utilities:                                           | -      |                  |  |
| chen Island, No Animal Home, No Smoking I | Home, Open Floorp | lan, Pantry, See Rema                                | arks   |                  |  |

Inclusions: Alberta New Home Warranty, 1 year Dirham Homes Warranty

Dirham Homes Job #2415 in finishing stages now! The Lexus II - a beautifully designed modified bi-level located in the quaint community of Fieldbrook. This stylish new home offers an open and functional floor plan with 2 bedrooms and a full bathroom on the main level, perfect for family living or guests. The private primary suite is tucked above the garage, featuring a spacious walk-in closet and a 3 piece ensuite with beautiful custom shower for your own personal retreat. The heart of the home shines with a modern kitchen complete with a central island and walk-in pantry, flowing seamlessly into the bright and open dining and living spaces. A double attached garage adds convenience and storage, making this home the perfect blend of comfort, style, and practicality. The unfinished basement hosts the laundry and is ready for development with possibilities for a 4th and 5th bedroom, bathroom & additional living space. Book your showing today!