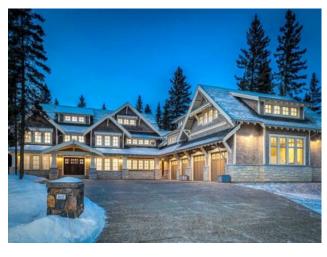

Elevator, High Ceilings

Inclusions: N/A

Features:

Proudly presenting this grand, three storey home featuring over 10,000 square feet of living space. The overall design and exterior details inspired by early twentieth century classic craftsman style. The property is located on a quiet cul-de-sac in the community of Hawk's Landing on the Priddis Greens Golf Course. Hawk's Landing is within 20 minutes of Bragg Creek, Kananaskis and 10 minutes to the city of Calgary. This home has been thoughtfully planned with wide hallways and door openings. The 1500 pound capacity elevator has push button operated sliding doors and stops on each of the four floors giving every family member access to all levels. The property is one of the largest in the area at 1.23 acres. The lot provides complete privacy to the rear and the East, backing on to a treed ridge with a small creek at the bottom. This home must be seen to be truly appreciated.