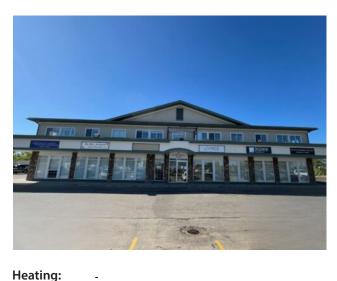

## 205, 10134 97 Avenue Grande Prairie, Alberta

MLS # A2148108

## \$19 per sq.ft.

Parking:

Lot Size:

Lot Feat:

Division: Central Business District

Type: Office

Bus. Type: 
Sale/Lease: For Lease

Bldg. Name: 
Bus. Name: 
Size: 902 sq.ft.

Zoning: 
Addl. Cost: 
Based on Year: 
Utilities: -

Inclusions: N/A

Floors:

Roof:

**Exterior:** 

Water:

Sewer:

Great location in Grande Central Station with plenty of room for parking. This second floor space offers one office, a washroom and open space that could accommodate 3 offices plus reception area. Well maintained building with elevator. Rent \$19/sf = \$1428.17/mo plus GST NNN. Condo fees approx. \$420.62/mo plus GST. Property taxes estimated at \$4000/yr.