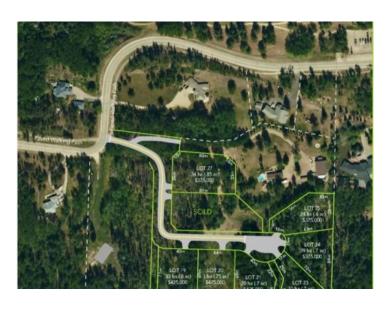

## Lot 21 Rural Grande Prairie No. 1, County of, Alberta

MLS # A2117449

\$425,000

Division: Dunes

Lot Size: 0.70 Acre

Lot Feat: 
By Town: Grande Prairie

LLD: 25-70-6-W6

Zoning: CR1

Water: 
Sewer: 
Utilities: -

Don't miss this small window of opportunity to own a property in The Dunes area - NEW lots now available for purchase! Forest Hills features 7 exclusive fully serviced lots from 0.6 to 0.85 acres. This architecturally controlled development has city services and paved roads throughout. All the lots at Forest Hills are beautifully treed and feature a gentle slope with building sites suitable for walkouts. Access to nature trails and the Wapiti River Valley at your doorstep! Lot 21 - Dense evergreens at the front of the lot with a natural clearing/building site closer to the middle/back of the lot, backing South onto Crown Land and beside the walking trail easement with access to Bear Creek and the river valley, 0.7 acres.