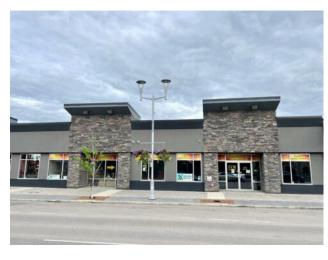

## 10001 100 Avenue **Grande Prairie, Alberta**

MLS # A2114946

## **\$12 per sq.ft.**

Central Business District

Office

**Professional Service** Bus. Type: Sale/Lease: For Lease Bldg. Name: -**Bus. Name:** Size: 3,663 sq.ft. Zoning: CC Addl. Cost: Based on Year: **Utilities:** Parking: Lot Size: 0.35 Acre Lot Feat:

Inclusions: N/A

**Heating:** Floors:

Roof: **Exterior:** 

Water:

Sewer:

See Remarks

Great chance to locate your business in Grande Prairie's downtown core with this nicely updated, high traffic location. 3663 sq.ft available with visibility from the corner of 100 Ave & 100 St. Large reception area with beautiful stone feature wall, 5 offices (with ability to add more), 2 washrooms staff/kitchen area & large rear warehouse space. Vinyl plank flooring, t-bar ceiling with sprinklers, AC, and lots of back parking! Front exposure and signage makes your business impossible to miss! Incredibly low lease rate at \$12/sq.ft NNN. Call today for more details! Additional Rent \$6/sf includes common area snow removal & maintenance, property taxes. Proportionate share of power/gas/water is billed to tenant. Vacant and ready for you!