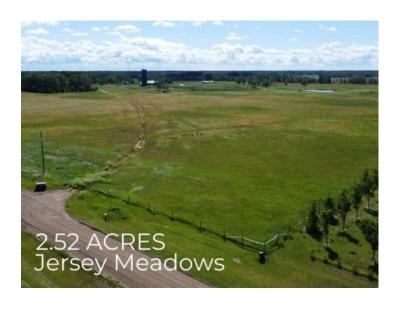

## 10, 713001 53A Range Road Rural Grande Prairie No. 1, County of, Alberta

MLS # A2056215

\$209,900

Division: Jersey Meadows

Lot Size: 2.52 Acres

Lot Feat: Open Lot, Other

By Town: Grande Prairie

LLD: 16-71-5-W6

Zoning: CR-2

Water: 
Sewer: 
Utilities: -

Bare acreage consisting of 2.52 acres available for you to build your dream home. Services to the lot consist of high pressure city water, power, fiber optics TV and natural gas. This lot has no trees, however the two lots to the west have trees planted on them, giving this lot the privacy you are looking for. Jersey Meadows is a quiet family community, with acreages big enough to grow your family while maintaining the privacy you are wanting when living in the county. This is just outside of city limits and will be very close to the new Harry Balfour school being built. There is no neighbors to the east or the north. The subdivision has easy, paved access to all directions to Grande Prairie. You are also allowed to build a shop up to 2400 sq. ft. to store your toys and miscellaneous equipment.