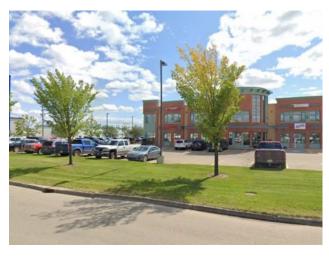

## 104, 10605 West Side Drive Grande Prairie, Alberta

MLS # A2031989

## \$20 per sq.ft.

Westside Park Division: Office Type: **Bus. Type:** Sale/Lease: For Lease Bldg. Name: West Side Plaza **Bus. Name:** Size: 1,650 sq.ft. Zoning: Addl. Cost: **Based on Year: Utilities:** Parking: Lot Size: Lot Feat:

Desirable retail/office space in West Side Plaza has plenty to offer! Lots of parking and an upscale, well maintained building in an excellent location near 108 Street (Bypass/Highway 40) and 100 Avenue. 1650 sq ft consists of a large open retail area, storage room or office and a washroom. Nice upgraded flooring and freshly painted! Near banks, Jeffrey's Cafe, Podollan Hotel. Immediate possession available! Basic rent is \$20.00 x 1,650 sq ft = \$2,750.00 + \$137.50 GST = \$2,887.50/mo. Additional Rent is \$1,581.25 + \$79.06 GST = \$1,660.31/mo. Total Monthly Rent Payment is \$4,547.81. Property management, taxes, heat, water, garbage, recycling, parking lot and landscape maintenance, snow removal are all included. Pylon signage is available for additional \$250/mo.