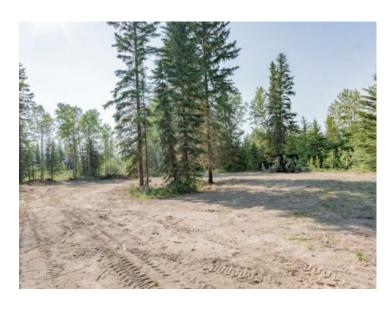

By Town: Grande Prairie

**LLD:** 21-70-6-W6

Zoning: CR-5

Water: Public

Sewer:

Utilities: Water At Lot Line, Water Paid For, Water

2.82 acre private treed lot – Prime location Just 10 minutes from Grande Prairie! Build your dream home on this peaceful and private pie-shaped lot, perfectly situated just 1 minute off pavement and only 10 minutes from Grande Prairie City limits. Offering both seclusion and convenience, this rare parcel is one of the last private lots remaining in the area and its ready for your vision to come to life. Property highlights include: building site cleared with walk-out potential, designated area ready for a shop, complete with a turnaround driveway, secondary access potential from the South/East side & West access road prepped with 2" of fill for stability. This lot is zoned CR-5 which allows for flexible building options including home-based businesses. This is one of the highest elevation lots in the area, offering great drainage and even better views. Bordered by a closed County road to the North, a bird sanctuary to the South, and a private acreage across the way, you'll enjoy complete privacy and nature in every direction. Ready for Development: Aquatera initial tie-in fee is already paid and there is no GST on purchase price! Power and natural gas available right to the property line. This is an excellent opportunity for a custom home build with walk-out basement design surrounded by the beauty of the Wapiti. Close to Nordic ski trails, Nighthawk Ski Area, Wapiti River, and ATV/biking trails and just minutes to all City amenities this is the perfect location to call home. This is your chance to own a one-of-a-kind piece of paradise—whether you're planning your forever home, a weekend retreat, or a custom build with space to roam. Take a drive, follow the signs, and walk this breathtaking lot today!