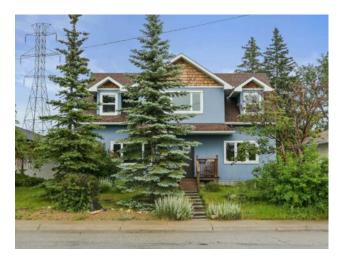

## 4936 Worcester Drive SW Calgary, Alberta

MLS # A2233543

\$895,000

| Division: | Wildwood                                         |        |                   |  |
|-----------|--------------------------------------------------|--------|-------------------|--|
| Type:     | Residential/House                                |        |                   |  |
| Style:    | 2 Storey                                         |        |                   |  |
| Size:     | 1,794 sq.ft.                                     | Age:   | 1959 (66 yrs old) |  |
| Beds:     | 4                                                | Baths: | 3 full / 1 half   |  |
| Garage:   | Double Garage Detached                           |        |                   |  |
| Lot Size: | 0.11 Acre                                        |        |                   |  |
| Lot Feat: | Back Yard, Irregular Lot, Landscaped, Many Trees |        |                   |  |

Features: Quartz Counters

Inclusions: none

Newer upgrades and extensively upgraded inside and out, including a top-quality. It offers over 1,800 square feet of carefully designed, above-ground living space with a fully developed basement providing extra bedrooms, TV room, a full bath and laundry. Extra features include custom kitchen cabinetry with stainless steel appliances; new, large windows throughout; three and a half baths; hardwood throughout; high-end acrylic stucco exterior, unobstructed green-space views and a double detached garage. With Edworthy Park's south entrance just steps away, a fully fenced yard and a beautiful, mature-treed neighbourhood you can enjoy every season to its fullest. Great local schools, extensive community activities, skating, tennis, golf, shopping, quick access to the mountains and just 10 minutes to downtown.